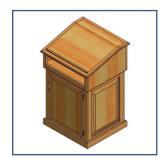

## FREESTANDING REGISTER DESKS

## Greet parishioners with high-quality craftsmanship

- Great for everyday use or for special events
- Produced with solid oak and oak veneer
- Gently sloped tops provide comfortable writing surface
- Two styles available: Open style features 2.5" square legs and a small drawer for supply storage while the Ornate style features a small open shelf as well as a large enclosed storage area
- Customize to match your existing furniture

| Ітем                               | Model   | Overall Size                 |
|------------------------------------|---------|------------------------------|
| Freestanding Register Desk, Open   | FCW2265 | 24.125"d x 24"w x 39.25"h    |
| Freestanding Register Desk, Ornate | FCW2266 | 23.375"d x 25.25"w x 39.75"h |