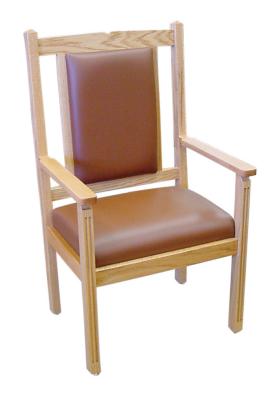

## PULPIT CHAIRS

## Elegant craftsmanship combines with clean lines

- Fit nicely with any church décor
- Solid oak construction throughout
- Upholstered seat and back
- Upholstered 4" thick foam seat with 1" thick foam back provides comfort for long services
- Center pulpit chair (26" high back) and side pulpit chair (22" high back) available

| Ітем                 | Model   | OVERALL SIZE            | SEAT SIZE      | SEAT HEIGHT |
|----------------------|---------|-------------------------|----------------|-------------|
| Pulpit Chair, Center | FCW2233 | 21.5"d x 26.25"w x 46"h | 16"d x 21.25"w | 20"h        |
| Pulpit Chair, Side   | FCW2250 | 21.25"d x 27"w x 42"h   | 16"d x 22"w    | 20"h        |