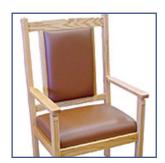

## PULPIT CHAIRS

## Elegant craftsmanship combines with clean lines

- Fit nicely with any church décor
- Solid oak construction throughout
- Upholstered seat and back
- Upholstered 4" thick foam seat with 1" thick foam back provides comfort for long services
- Center pulpit chair (26" high back) and side pulpit chair (22" high back) available

| Ітем                 | Model   | OVERALL SIZE            | SEAT SIZE      | SEAT HEIGHT |
|----------------------|---------|-------------------------|----------------|-------------|
| Pulpit Chair, Center | FCW2233 | 21.5"d x 26.25"w x 46"h | 16"d x 21.25"w | 20"h        |
| Pulpit Chair, Side   | FCW2250 | 21.25"d x 27"w x 42"h   | 16"d x 22"w    | 20"h        |