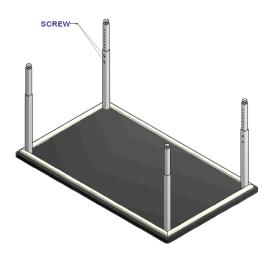

## **Instructions For Height Adjustment Of Metal Furniture Tables Includes: School Desks, Computer Tables & Modular Leg Tables**

Standard screws included with tables are .25-28 x .5" self tapping

## **Tools Required**:

Cordless drill with bit driver #2 Phillips bit

After clearing desktop, place desk or table on its back or turn upside down if possible. Unscrew leg and adjust to desired height. Make sure not to over tighten screw, as this may cause the threads to strip. For a new hole, apply needed pressure to create new threads with the self-tapping screw.