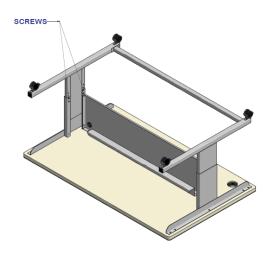

## **Instructions For Height Adjustment Of Metal Furniture Tables Includes: School Desks, Computer Tables & Modular Leg Tables**

Standard screws included with tables are .25-28 x .5" self tapping

## **Tools Required**:

Cordless drill with bit driver #2 Phillips bit

After clearing desktop, place desk or table on its back or turn upside down if possible. Unscrew leg and adjust to desired height. Make sure not to over tighten screw, as this may cause the threads to strip. For a new hole, apply needed pressure to create new threads with the self-tapping screw.