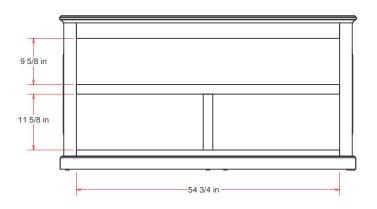

OF UP TO 30 DAYS.

Customer Referral Number » 50-04 02-37

Communion Table, Ornate

Approved By:

Date Approved:

MATERIAL

3/4" Oak Veneer Plywood
Solid Red Oak
Metal Floor Glides

Stain Choice - Custom Wood Stock >