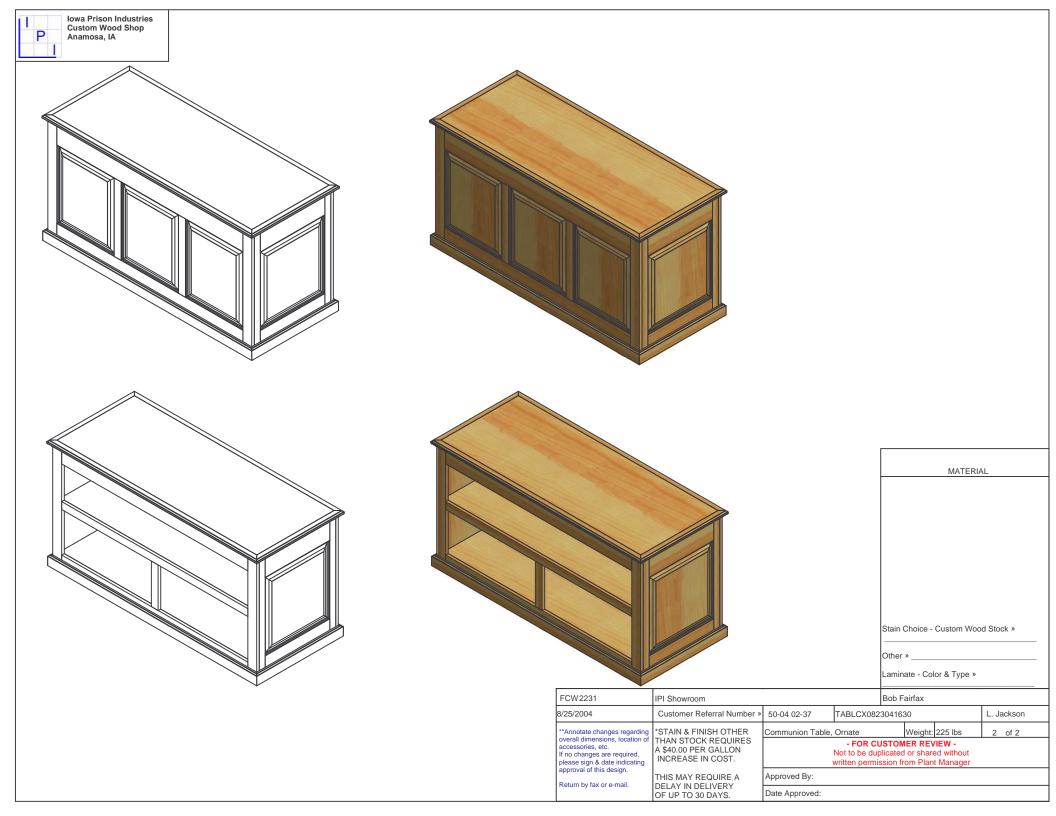

FCW2231

\*\*Annotate changes regarding overall dimensions, location of

overlai differentiations, location of accessories, etc. If no changes are required, please sign & date indicating approval of this design.

Return by fax or e-mail.

8/25/2004

IPI Showroom

\*STAIN & FINISH OTHER

THAN STOCK REQUIRES A \$40.00 PER GALLON

INCREASE IN COST.

THIS MAY REQUIRE A

DELAY IN DELIVERY

OF UP TO 30 DAYS.

Customer Referral Number » 50-04 02-37

Communion Table, Ornate

Approved By:

Date Approved:

MATERIAL

3/4" Oak Veneer Plywood
Solid Red Oak
Metal Floor Glides

Stain Choice - Custom Wood Stock >

Other >

Laminate - Color & Type >

Bob Fairfax

TABLCX0823041630 L. Jackson

FOR CUSTOMER REVIEW 
Not to be duplicated or shared without
written permission from Plant Manager