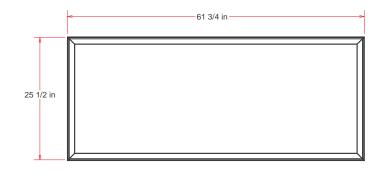

OF UP TO 30 DAYS.

Customer Referral Number » 50-04 02-37

Communion Table, Ornate

Approved By:

Date Approved:

MATERIAL

3/4" Oak Veneer Plywood
Solid Red Oak
Metal Floor Glides

Stain Choice - Custom Wood Stock >