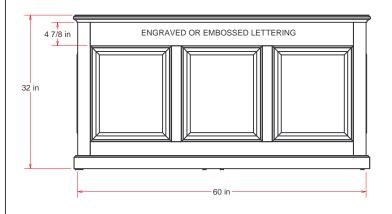

OF UP TO 30 DAYS.

Customer Referral Number » 50-04 02-37

Communion Table, Ornate

Approved By:

Date Approved:

MATERIAL

3/4" Oak Veneer Plywood
Solid Red Oak
Metal Floor Glides

Stain Choice - Custom Wood Stock >