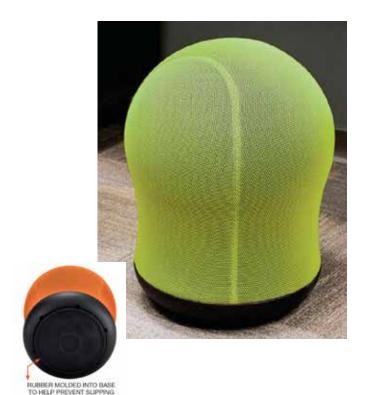

## ZENERGY<sup>TM</sup> SWIVEL CHAIR

## Promotes movement through leaning, bouncing and swiveling

- Anti-burst 17.5" exercise ball covered in mesh fabric
- 360° swivel base with active, user-controlled movement
- Allows users to swivel and lean
- Use as alternative desk chair, in meeting areas or gathering spaces
- May help support better posture and balance
- Rubber molded into base so chair does not slip
- Pump included