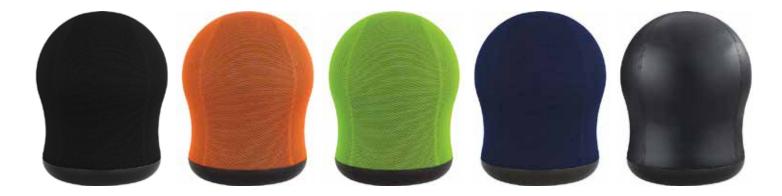

| Ітем                              | FABRIC COLOR | Model        | Seat Size | Seat Height |
|-----------------------------------|--------------|--------------|-----------|-------------|
| Zenergy <sup>™</sup> Swivel Chair | Black Mesh   | FSFC4760MBLK | 17.5"dia  | 23"         |
|                                   | Blue Mesh    | FSFC4760MBLU |           |             |
|                                   | Green Mesh   | FSFC4760MGRN |           |             |
|                                   | Orange Mesh  | FSFC4760MORG |           |             |
|                                   | Black Vinyl  | FSFC4760VBLK |           |             |