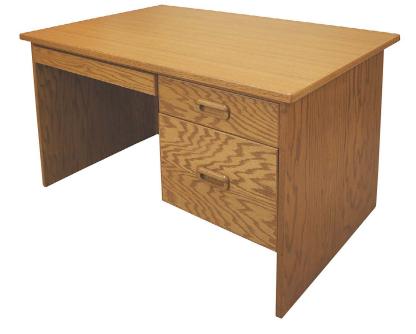

## WOOD TEACHER'S DESKS

## Quality construction looks great while providing plenty of durability

- High-pressure laminate work surface produced with .75" thick particleboard and 3/16" oak edgebanding
- .75" thick oak veneer sides and back
- Wood pencil drawer standard or upgrade to a keyboard tray
- Single and double pedestal models are available
- Lockable pedestals feature one box drawer and one letter-size file drawer
- Matching storage unit available

| Ітем                                 | Model          | Overall Size       |
|--------------------------------------|----------------|--------------------|
| Wood Teacher's Desk, Single Pedestal | FDTEACHDESKSP* | 30"d x 44"w x 30"h |
|                                      | *L/R           |                    |
| Wood Teacher's Desk, Double Pedestal | FDTEACHDESKDP  | 30"d x 60"w x 30"h |