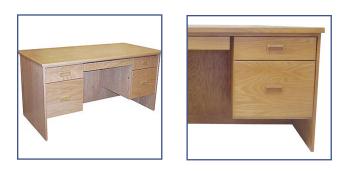

## WOOD TEACHER'S DESKS

## Quality construction looks great while providing plenty of durability

- High-pressure laminate work surface produced with .75" thick particleboard and 3/16" oak edgebanding
- .75" thick oak veneer sides and back
- Wood pencil drawer standard or upgrade to a keyboard tray
- Single and double pedestal models are available
- Lockable pedestals feature one box drawer and one letter-size file drawer
- Matching storage unit available

| Ітем                                 | Model          | Overall Size       |
|--------------------------------------|----------------|--------------------|
| Wood Teacher's Desk, Single Pedestal | FDTEACHDESKSP* | 30"d x 44"w x 30"h |
|                                      | *L/R           |                    |
| Wood Teacher's Desk, Double Pedestal | FDTEACHDESKDP  | 30"d x 60"w x 30"h |