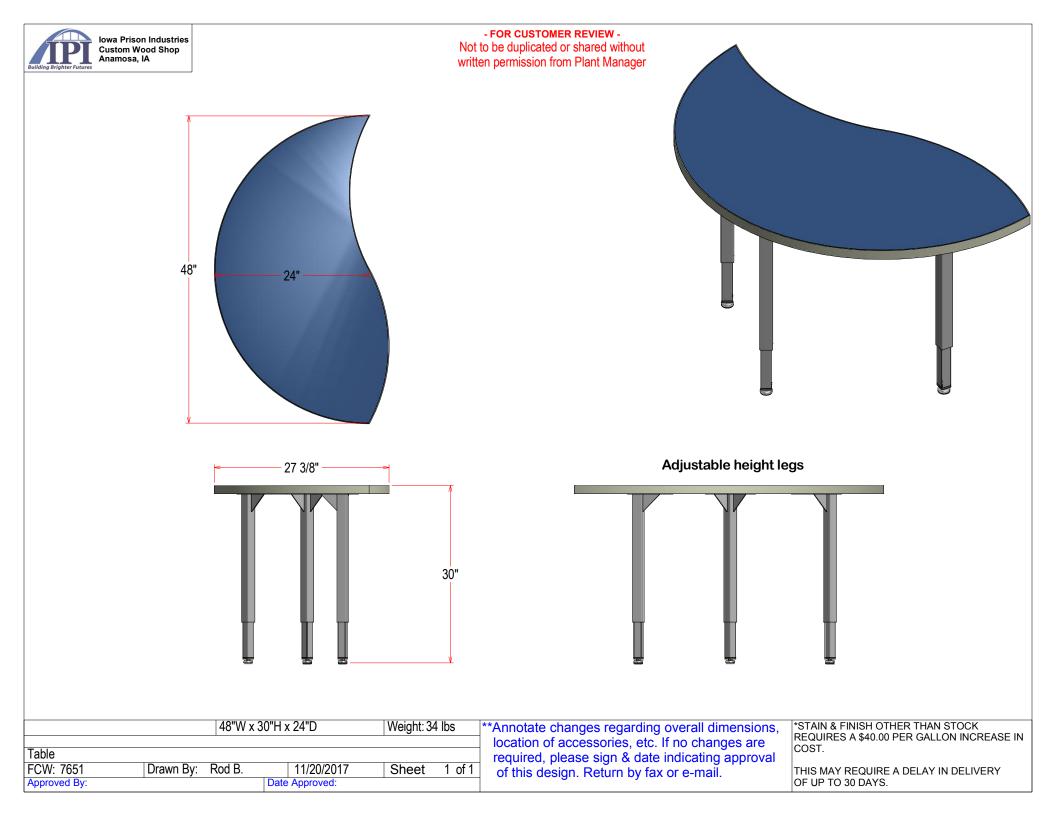

| Building Brighter Futures lowa Prison Industries<br>Custom Wood Shop<br>Anamosa, IA | - FOR CUSTOMER REVIEW -<br>Not to be duplicated or shared without<br>written permission from Plant Manager                      |                                                                                                                                                                                                                                |                                                                                                                                                     |
|-------------------------------------------------------------------------------------|---------------------------------------------------------------------------------------------------------------------------------|--------------------------------------------------------------------------------------------------------------------------------------------------------------------------------------------------------------------------------|-----------------------------------------------------------------------------------------------------------------------------------------------------|
| 48"<br>R24 7/8"                                                                     |                                                                                                                                 |                                                                                                                                                                                                                                |                                                                                                                                                     |
| e                                                                                   |                                                                                                                                 | Adjustable height table leg                                                                                                                                                                                                    | gs                                                                                                                                                  |
|                                                                                     | 1 1/4"                                                                                                                          | 30"                                                                                                                                                                                                                            |                                                                                                                                                     |
| Referral Number:154-17-4Table, Odd shapeFCW:7653Drawn ByApproved By:                | 48"W x 30"H x 48"D       Weight: 96 I         : Rod B.       11/20/2017       Sheet         Date Approved:       Date Approved: | <ul> <li>**Annotate changes regarding overall dimensions,<br/>location of accessories, etc. If no changes are<br/>required, please sign &amp; date indicating approval<br/>of this design. Return by fax or e-mail.</li> </ul> | *STAIN & FINISH OTHER THAN STOCK<br>REQUIRES A \$40.00 PER GALLON INCREASE IN<br>COST.<br>THIS MAY REQUIRE A DELAY IN DELIVERY<br>OF UP TO 30 DAYS. |