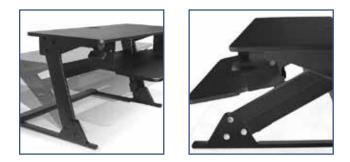

## $VOLANTÉ \xrightarrow{TM} SIT - STAND$

## Turns virtually any desk into a sit-tostand workstation

- Features two platforms, one for the keyboard and • mouse and the other for a monitor or laptop
- Keyboard platform can be tilted over a 20 degree • range to achieve the perfect typing range
- Weight adjustable pneumatic lift simultaneously lifts both the monitor and keyboard platforms
- Utilize single or dual monitor mounts (sold • separately) or simply set monitor or laptop on the monitor platform
- Grommet at center back allows for easy installation of monitor mount •
- Available in black or white
- Can be used on worksurfaces as small as 24"d x • 29"w
- Specifications: •
  - Weight capacity: 35 lbs
  - Height adjustment range: 13.8"
    Worksurface: 15.7"d x 35.4"w

  - Keyboard platform: 7.5"d x 26.4"w

| Ітем              | Model             | Overall Size    |
|-------------------|-------------------|-----------------|
| Volante Sit-Stand | FWORKSTATNVOLANTE | 23.2"d x 35.4"w |
| Pole Monitor Arm  | FMONARMPOLEDUAL   |                 |