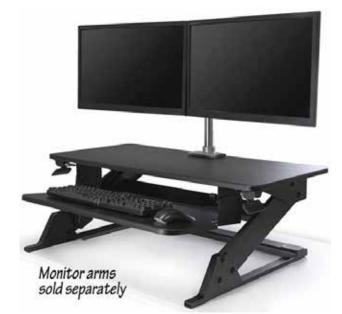

## $VOLANTÉ \xrightarrow{TM} SIT - STAND$

## Turns virtually any desk into a sit-tostand workstation

- Features two platforms, one for the keyboard and • mouse and the other for a monitor or laptop
- Keyboard platform can be tilted over a 20 degree • range to achieve the perfect typing range
- Weight adjustable pneumatic lift simultaneously lifts both the monitor and keyboard platforms
- Utilize single or dual monitor mounts (sold • separately) or simply set monitor or laptop on the monitor platform
- Grommet at center back allows for easy installation of monitor mount •
- Available in black or white
- Can be used on worksurfaces as small as 24"d x • 29"w
- Specifications: •
  - Weight capacity: 35 lbs
  - Height adjustment range: 13.8"
    Worksurface: 15.7"d x 35.4"w

  - Keyboard platform: 7.5"d x 26.4"w

| Ітем              | Model             | Overall Size    |
|-------------------|-------------------|-----------------|
| Volante Sit-Stand | FWORKSTATNVOLANTE | 23.2"d x 35.4"w |
| Pole Monitor Arm  | FMONARMPOLEDUAL   |                 |