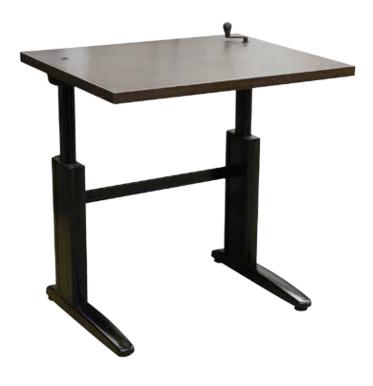

## T-4 CRANK TABLES

## Sit-to-stand adjustability as well as numerous options to customize your workspace

- A multitude of options makes these tables a great option for computer workstations
- Sit-to-stand base adjusts via a crank on the desktop from 27" to 43" high
- High-pressure laminate work surface produced with 1.125" thick particleboard and vinyl t-mold edging standard; veneer tops and other edgebanding styles available.
- Rectangular work surfaces range in size from 24"d x 30"w to 30"d x 72"w; custom shaped tables include corners and peninsulas
- Adjustable glides
- Additional options include modesty panels, privacy screens, cord trays, wire troughs and power/data accessories
- Pin-height and electric models also available as well as a lower height crank model
- Bases available for purchase to retrofit existing work surfaces