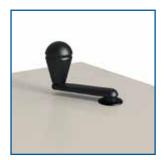

## Sit-to-stand adjustability as well as numerous options to customize your workspace

- A multitude of options makes these tables a great option for computer workstations
- Sit-to-stand base adjusts via a crank on the desktop from 27" to 43" high
- High-pressure laminate work surface produced with 1.125" thick particleboard and vinyl t-mold edging standard; veneer tops and other edgebanding styles available.
- Rectangular work surfaces range in size from 24"d x 30"w to 30"d x 72"w; custom shaped tables include corners and peninsulas
- Adjustable glides
- Additional options include modesty panels, privacy screens, cord trays, wire troughs and power/data accessories
- Pin-height and electric models also available as well as a lower height crank model
- Bases available for purchase to retrofit existing work surfaces