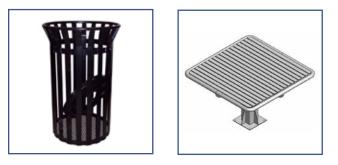

## A virtually maintenance free line to serve your park visitors for many years

- Coordinating items include a chair, bench, concession table and trash receptacle
  - Bench and chair feature 1.5" schedule 40 pipe frame
  - Trash receptacle features an expanded sheet steel bottom surface, includes a steel lid with center opening and holds a 32-gallon plastic trash can liner (included)
- Heavy-duty construction includes 2" wide x .25" thick steel straps on all items
- All pieces can be surface mounted for security, hardware sold separately
- Powder-coat painted for durability; outdoor or indoor paint formulas available
- Custom sizes available

| Ітем                         | Model    | <b>Overall Size</b>  |
|------------------------------|----------|----------------------|
| Steel Strap Benches          | SPE2415B | 26.5"d x 27"w x 37"h |
|                              | SPE2415  | 26.5"d x 72"w x 37"h |
| Steel Strap Concession Table | SPE3233F | 48"d x 48"w x 30"h   |
| Steel Strap Trash Receptacle | SPE2391A | 24.5"round x 45"h    |