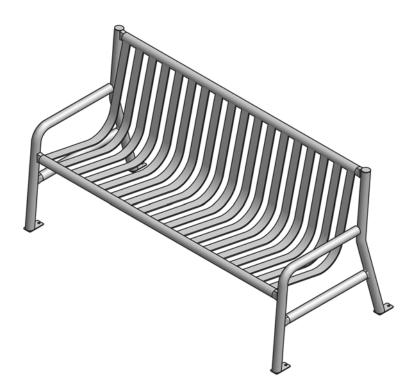

## A virtually maintenance free line to serve your park visitors for many years

- Coordinating items include a chair, bench, concession table and trash receptacle
  - Bench and chair feature 1.5" schedule 40 pipe frame
  - Trash receptacle features an expanded sheet steel bottom surface, includes a steel lid with center opening and holds a 32-gallon plastic trash can liner (included)
- Heavy-duty construction includes 2" wide x .25" thick steel straps on all items
- All pieces can be surface mounted for security, hardware sold separately
- Powder-coat painted for durability; outdoor or indoor paint formulas available
- Custom sizes available

| Ітем                         | Model    | <b>Overall Size</b>  |
|------------------------------|----------|----------------------|
| Steel Strap Benches          | SPE2415B | 26.5"d x 27"w x 37"h |
|                              | SPE2415  | 26.5"d x 72"w x 37"h |
| Steel Strap Concession Table | SPE3233F | 48"d x 48"w x 30"h   |
| Steel Strap Trash Receptacle | SPE2391A | 24.5"round x 45"h    |