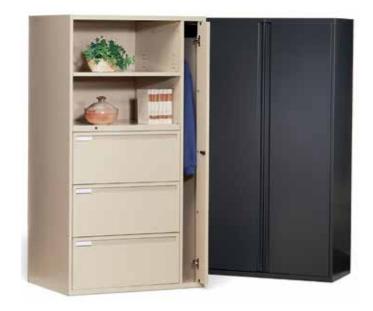

## SERIES XXI STORAGE CABINETS

## Perfect for office supplies or other materials

- Feature same style and durability as Series XXI File Cabinets
- 3-shelf units standard, other sizes available
- 36" or 42" wide models
- Constructed of 18- and 22-gauge steel
- Full-height finger pulls
- Shelves adjust in 1" increments
- Glides adjustable from inside or outside of cabinet
- Custom configure by combining with lateral files, wardrobes, or open shelves