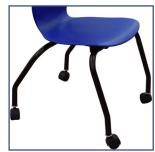

## Fresh modern look combines with functionality and ergonomics

- One piece contoured shell made of highimpact polypropylene with wide, ergonomic handle
- Unique flexing back offers exceptional comfort and enough movement for better student attentiveness and learning retention
- Ribless back design is easy to clean without sacrificing strength
- Poly shells available in 20 colors to match virtually any color scheme
- Sturdy 16-gauge, 1" round tube steel legs, powder coat painted
- Stackable for easy storage
- · Steel glides standard
- 3 seat heights available for any size student; recommended seat height:
  - Grades K-1: 13"
  - Grades 1-4: 15"
  - Grades 4+: 18"
- Optional casters available on 18" size

| Ітем                    | Model            | OVERALL SIZE     | SEAT SIZE     | Seat Height |
|-------------------------|------------------|------------------|---------------|-------------|
| Savvy 4-Leg Chair, 13"  | FCHSAVVY13       | 14.5"d x 15"w    | 12"d x 12.5"w | 13"h        |
| Savvy 4-Leg Chair, 15"  | FCHSAVVY15       | 16.5"d x 16.75"w | 14"d x 14.3"w | 15"h        |
| Savvy 4-Leg Chair, 18"  | FCHSAVVY18       | 20"d x 20"w      | 17"d x 17.5"w | 18"h        |
| Savvy Mobile Chair, 18" | FCHSAVVYCASTER18 | 20.5"d x 20.5"w  | 17"d x 17.5"w | 18"h        |