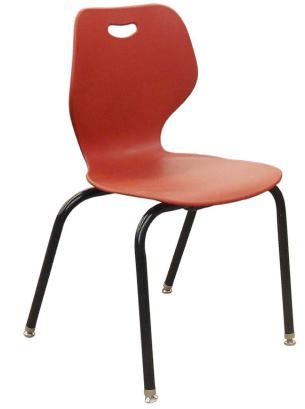

## SAVVY SCHOOL CHAIRS

## Fresh modern look combines with functionality and ergonomics

- One piece contoured shell made of highimpact polypropylene with wide, ergonomic handle
- Unique flexing back offers exceptional comfort and enough movement for better student attentiveness and learning retention
- Ribless back design is easy to clean without sacrificing strength
- Poly shells available in 20 colors to match virtually any color scheme
- Sturdy 16-gauge, 1" round tube steel legs, powder coat painted
- Stackable for easy storage
- · Steel glides standard
- 3 seat heights available for any size student; recommended seat height:
  - Grades K-1: 13"
  - Grades 1-4: 15"
  - Grades 4+: 18"
- Optional casters available on 18" size

| Ітем                    | Model            | OVERALL SIZE     | SEAT SIZE     | Seat Height |
|-------------------------|------------------|------------------|---------------|-------------|
| Savvy 4-Leg Chair, 13"  | FCHSAVVY13       | 14.5"d x 15"w    | 12"d x 12.5"w | 13"h        |
| Savvy 4-Leg Chair, 15"  | FCHSAVVY15       | 16.5"d x 16.75"w | 14"d x 14.3"w | 15"h        |
| Savvy 4-Leg Chair, 18"  | FCHSAVVY18       | 20"d x 20"w      | 17"d x 17.5"w | 18"h        |
| Savvy Mobile Chair, 18" | FCHSAVVYCASTER18 | 20.5"d x 20.5"w  | 17"d x 17.5"w | 18"h        |