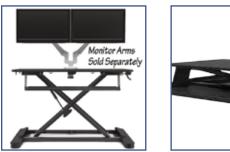

## workstation

Quickly converts a fixed height

desk to an active, height adjustable

- Features two platforms, one for the keyboard and mouse and the other for a monitor or laptop
- · One-handed operation
- Weight adjustable pneumatic lift simultaneously lifts both the monitor and keyboard platforms
- Straight vertical travel increases stability and security of work tools and technology
- Accommodates Edge single or dual monitor arm
- Integrated cable management
- Can be used on worksurfaces as small as 24"d x 35"w
- Specifications:
  - Weight capacity: 35 lbs
  - Height adjustment range: 16" with precision positioning
  - Worksurface: 21"d x 35.5"w
  - Keyboard platform: 10.5"d x 26.8"w