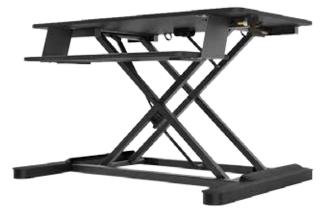

## workstation

Quickly converts a fixed height

desk to an active, height adjustable

- Features two platforms, one for the keyboard and mouse and the other for a monitor or laptop
- · One-handed operation
- Weight adjustable pneumatic lift simultaneously lifts both the monitor and keyboard platforms
- Straight vertical travel increases stability and security of work tools and technology
- Accommodates Edge single or dual monitor arm
- Integrated cable management
- Can be used on worksurfaces as small as 24"d x 35"w
- Specifications:
  - Weight capacity: 35 lbs
  - Height adjustment range: 16" with precision positioning
  - Worksurface: 21"d x 35.5"w
  - Keyboard platform: 10.5"d x 26.8"w