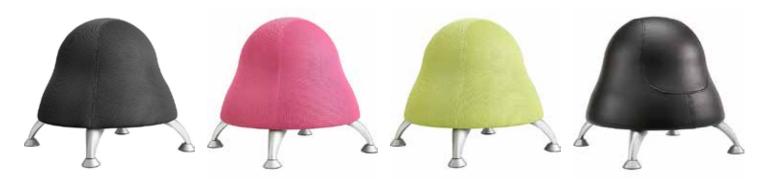

| Ітем                          | Fabric Color    | Model       | Seat Size | Seat Height |
|-------------------------------|-----------------|-------------|-----------|-------------|
| Runtz <sup>™</sup> Ball Chair | Licorice Mesh   | FSFC475MLRC | 12"dia    | 17"         |
|                               | Pink Mesh       | FSFC475MPNK |           |             |
|                               | Sour Green Mesh | FSFC475MGRN |           |             |
|                               | Black Vinyl     | FSFC475VBLK |           |             |