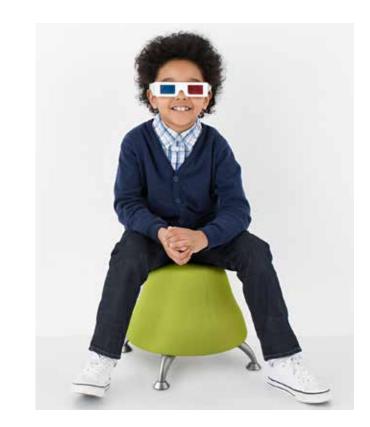

## RUNTZ<sup>TM</sup> BALL CHAIR

## Designed to help stay active and help support better posture and balance

- Ball chair with anti-burst exercise ball
- Four powder coated legs and stationary glides provide stability and durability
- Great for use in homes, schools or waiting rooms
- Fully inflated, seat height is 17" and will lower when occupied
- Pump included with ball chair
- 250 pound weight capacity