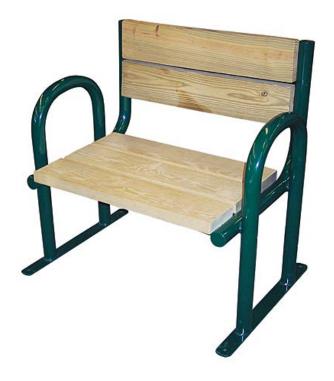

## ROUND TUBE BENCHES

## Offer a clean, modern look that is sturdy and competitively priced

- Choose from two styles, cantilever or arch styles
- Available in 5' length
- Freestanding or surface mountable, hardware sold separately
- 2" x 6" seat and back slats produced from ACQ treated lumber or recycled plastic wood
- Sturdy metal frames produced with heavy-duty 14-gauge, 2" round metal tubing
- Frames are powder-coat painted for durability; outdoor or indoor paint formulas available
- Custom sizes available

| Ітем                             | MODEL     | OVERALL SIZE             |
|----------------------------------|-----------|--------------------------|
| Cantilever Bench, Treated Lumber | SPE3344A  | 28.25"d x 60"w x 33.25"h |
| Cantilever Bench, Plastic Lumber | SPE3344A1 |                          |
| Arch Bench, Treated Lumber       | SPE3344B  | 24"d x 60"w x 32.5"h     |
| Arch Bench, Plastic Lumber       | SPE3344B1 |                          |