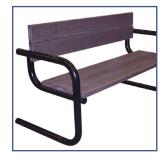

## ROUND TUBE BENCHES

## Offer a clean, modern look that is sturdy and competitively priced

- Choose from two styles, cantilever or arch styles
- Available in 5' length
- Freestanding or surface mountable, hardware sold separately
- 2" x 6" seat and back slats produced from ACQ treated lumber or recycled plastic wood
- Sturdy metal frames produced with heavy-duty 14-gauge, 2" round metal tubing
- Frames are powder-coat painted for durability; outdoor or indoor paint formulas available
- Custom sizes available

| Ітем                             | MODEL     | OVERALL SIZE             |
|----------------------------------|-----------|--------------------------|
| Cantilever Bench, Treated Lumber | SPE3344A  | 28.25"d x 60"w x 33.25"h |
| Cantilever Bench, Plastic Lumber | SPE3344A1 |                          |
| Arch Bench, Treated Lumber       | SPE3344B  | 24"d x 60"w x 32.5"h     |
| Arch Bench, Plastic Lumber       | SPE3344B1 |                          |