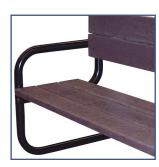

## ROUND TUBE BENCHES

## Offer a clean, modern look that is sturdy and competitively priced

- Choose from two styles, cantilever or arch styles
- Available in 5' length
- Freestanding or surface mountable, hardware sold separately
- 2" x 6" seat and back slats produced from ACQ treated lumber or recycled plastic wood
- Sturdy metal frames produced with heavy-duty 14-gauge, 2" round metal tubing
- Frames are powder-coat painted for durability; outdoor or indoor paint formulas available
- Custom sizes available

| Ітем                             | MODEL     | OVERALL SIZE             |
|----------------------------------|-----------|--------------------------|
| Cantilever Bench, Treated Lumber | SPE3344A  | 28.25"d x 60"w x 33.25"h |
| Cantilever Bench, Plastic Lumber | SPE3344A1 |                          |
| Arch Bench, Treated Lumber       | SPE3344B  | 24"d x 60"w x 32.5"h     |
| Arch Bench, Plastic Lumber       | SPE3344B1 |                          |