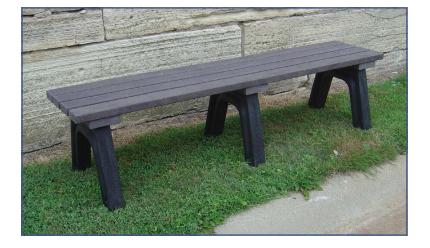

## RECYCLED PLASTIC LUMBER BENCHES

## All weather benches produced from recycled plastic lumber

- Recycled plastic lumber material provides excellent durability and resistance to weather
- Available in 6' and 8' lengths
- Choose from 2 styles:
  - Flat Top Benches: 2" x 4" recycled lumber is set flat across the top with .5" gap between each for runoff
  - Slat Top Benches: 2" x 4" recycled lumber is set on edge across the top with slats for a decorative look and easy water runoff
- Custom sizes available