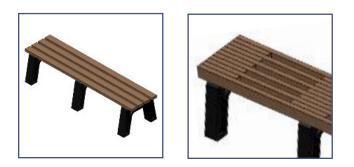

## All weather benches produced from recycled plastic lumber

- Recycled plastic lumber material provides excellent durability and resistance to weather
- Available in 6' and 8' lengths
- Choose from 2 styles:
  - Flat Top Benches: 2" x 4" recycled lumber is set flat across the top with .5" gap between each for runoff
  - Slat Top Benches: 2" x 4" recycled lumber is set on edge across the top with slats for a decorative look and easy water runoff
- Custom sizes available