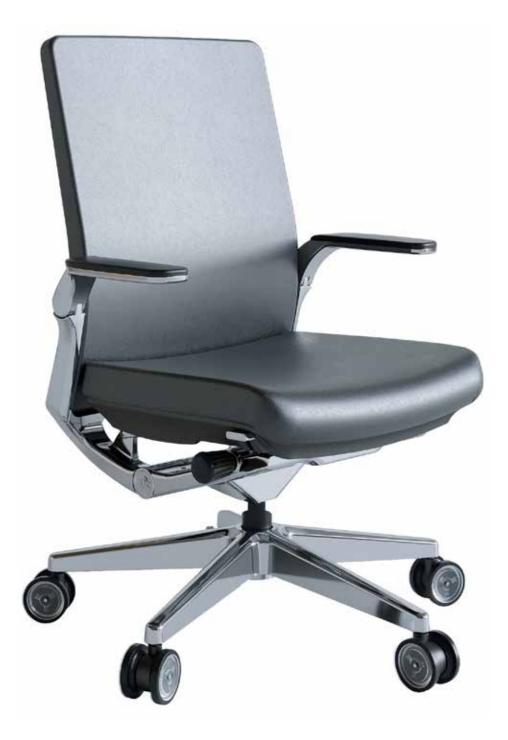

## Offering the "Next Level" in executive seating to elevate the aesthetic of any space

- Stylish and design-forward
- Newton Wafer<sup>™</sup> mechanism provides continuous, even weighted balance through all positions with integrated, multi-position tilt lock and seat height adjustment
- Side tension adjustment
- Built-in, height adjustable lumbar support with 4" range
- Seat slider with 2.5" range
- High-back model features adjustable headrest
- 3 arms styles: Loop, Flip-Up or 4D Adjustable
- Heavy-duty polished aluminum base
- Weight Capacity: 350lbs

| Ітем                     | Model     | BACK SIZE       | Seat Size | Seat Height  |
|--------------------------|-----------|-----------------|-----------|--------------|
| NLC Executive, Mid-Back  | FNLC2020  | 19.5"w x 23.5"h |           | 16.5" - 21"h |
| NLC Executive, High-Back | FNLC2020D | 19.5"w x 31"h   |           | 16.5" - 21"h |