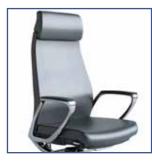

## Offering the "Next Level" in executive seating to elevate the aesthetic of any space

- Stylish and design-forward
- Newton Wafer<sup>™</sup> mechanism provides continuous, even weighted balance through all positions with integrated, multi-position tilt lock and seat height adjustment
- Side tension adjustment
- Built-in, height adjustable lumbar support with 4" range
- Seat slider with 2.5" range
- High-back model features adjustable headrest
- 3 arms styles: Loop, Flip-Up or 4D Adjustable
- Heavy-duty polished aluminum base
- Weight Capacity: 350lbs

| Ітем                     | Model     | BACK SIZE       | Seat Size | Seat Height  |
|--------------------------|-----------|-----------------|-----------|--------------|
| NLC Executive, Mid-Back  | FNLC2020  | 19.5"w x 23.5"h |           | 16.5" - 21"h |
| NLC Executive, High-Back | FNLC2020D | 19.5"w x 31"h   |           | 16.5" - 21"h |