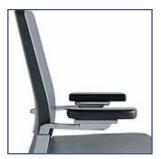

## Offering the "Next Level" in executive seating to elevate the aesthetic of any space

- Stylish and design-forward
- Newton Wafer<sup>™</sup> mechanism provides continuous, even weighted balance through all positions with integrated, multi-position tilt lock and seat height adjustment
- Side tension adjustment
- Built-in, height adjustable lumbar support with 4" range
- Seat slider with 2.5" range
- High-back model features adjustable headrest
- 3 arms styles: Loop, Flip-Up or 4D Adjustable
- Heavy-duty polished aluminum base
- Weight Capacity: 350lbs