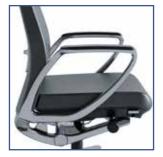

## Offering the "Next Level" in executive seating to elevate the aesthetic of any space

- Stylish and design-forward
- Newton Wafer<sup>™</sup> mechanism provides continuous, even weighted balance through all positions with integrated, multi-position tilt lock and seat height adjustment
- Side tension adjustment
- Built-in, height adjustable lumbar support with 4" range
- Seat slider with 2.5" range
- High-back model features adjustable headrest
- 3 arms styles: Loop, Flip-Up or 4D Adjustable
- Heavy-duty polished aluminum base
- Weight Capacity: 350lbs