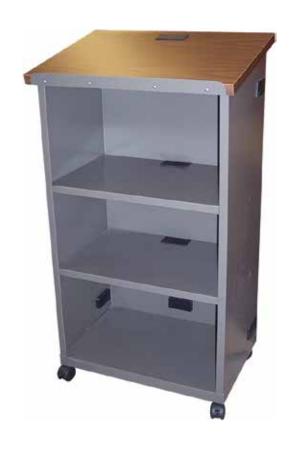

## MOBILE PRESENTATION LECTERN

## Perfect for use with laptops and electronics

- Large lectern platform rests at a twelve degree angle and features a retainer lip to hold materials or a laptop in place
- Interior shelves will hold equipment or presentation materials
- Grommets are included in top, sides and all shelves for management of computer or microphone cords
- Durable steel construction with 1.125" thick laminate platform
- 2" casters for mobility, two locking and two non-locking

| Ітем                        | Model    | Overall Size       |
|-----------------------------|----------|--------------------|
| Mobile Presentation Lectern | SPE3605A | 16"d x 24"w x 45"h |