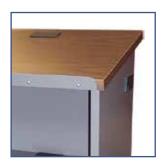

## Perfect for use with laptops and electronics

- Large lectern platform rests at a twelve degree angle and features a retainer lip to hold materials or a laptop in place
- Interior shelves will hold equipment or presentation materials
- Grommets are included in top, sides and all shelves for management of computer or microphone cords
- Durable steel construction with 1.125" thick laminate platform
- 2" casters for mobility, two locking and two non-locking