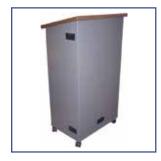

## MOBILE PRESENTATION LECTERN

## Perfect for use with laptops and electronics

- Large lectern platform rests at a twelve degree angle and features a retainer lip to hold materials or a laptop in place
- Interior shelves will hold equipment or presentation materials
- Grommets are included in top, sides and all shelves for management of computer or microphone cords
- Durable steel construction with 1.125" thick laminate platform
- 2" casters for mobility, two locking and two non-locking