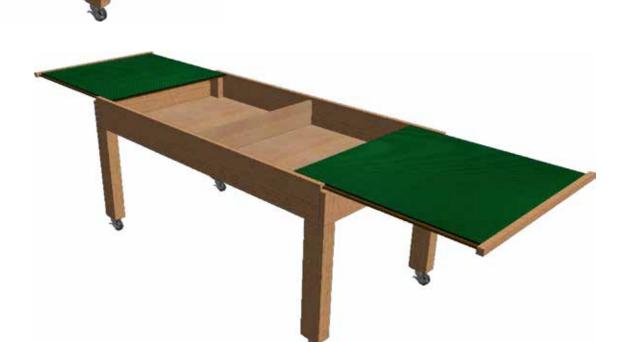

## LEGO® ACTIVITY TABLE

- Table top features oak veneer on one side and Lego\* compatible base plate on the other side
- Base plate compatible with LEGO®, LEGO® DUPLO®, MEGA BLOKS® and Brick
- Two storage areas for building blocks or other materials
- 2" locking casters allow staff to move easily
- Sturdily constructed of solid red oak, birch plywood, and metal leg braces

| Ітем                       | MODEL     | Overall Size                 |
|----------------------------|-----------|------------------------------|
| Lego Activity Table, Small | FCW8490   | 24''d × 36''w × 26.5''h      |
| Lego Activity Table, Large | FCW8490R1 | 25.75''d x 49.5''w x 26.5''h |