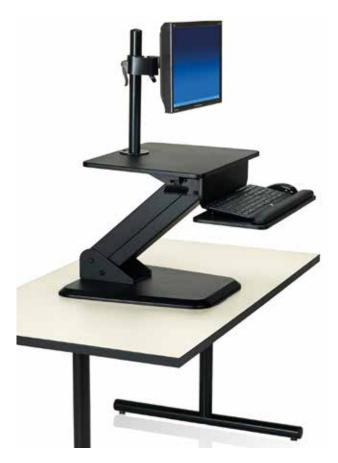

## KIC M SIT-STAND

## Brings sit-stand capability to existing furniture layouts without costly or time-consuming reconfigurations

- Pneumatic mechanism simultaneously lifts both the monitor and keyboard platforms
- Single or double monitor supports use a VESA mount
- Monitor height adjustable independent of the keyboard
- Tension control knob allows adjustment of system to properly balance based on weight of monitors
- Works on virtually any work surface including corner units
- Specifications:
  - Weight capacity: 28.6 lbs
  - Height adjustment range: 16.6"
  - Platform: 15.74"d x 23.6"w
  - Keyboard platform: 8.7"d x 23.6"w