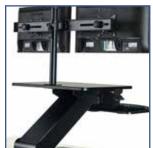

## Brings sit-stand capability to existing furniture layouts without costly or time-consuming reconfigurations

- Pneumatic mechanism simultaneously lifts both the monitor and keyboard platforms
- Single or double monitor supports use a VESA mount
- Monitor height adjustable independent of the keyboard
- Tension control knob allows adjustment of system to properly balance based on weight of monitors
- Works on virtually any work surface including corner units
- Specifications:
  - Weight capacity: 28.6 lbs
  - Height adjustment range: 16.6"
  - Platform: 15.74"d x 23.6"w
  - Keyboard platform: 8.7"d x 23.6"w

| Ітем                                       | Model             |
|--------------------------------------------|-------------------|
| KIC <sup>™</sup> Sit-Stand, Single Monitor | FWORKSTATNKICSGL  |
| KIC™ Sit-Stand, Dual Monitor               | FWORKSTATNKICDUAL |