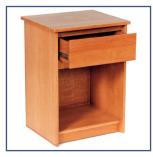

## A number of pieces and options to furnish any size of student room

- Standard pieces include a Single Pedestal Desk (with or without computer support and desktop bookcase), two styles of Wardrobes, two sizes of Chests and a Nightstand
- Laminate tops produced with .75" thick particleboard and 3/16" oak edgebanding
- Back and sides manufactured from .75" thick red oak veneer
- Drawers feature solid oak fronts, baltic birch boxes, .25" thick masonite bottoms and heavy-duty 3/4 extensions

| Ітем                                | Model       | Overall Size            |
|-------------------------------------|-------------|-------------------------|
| Grinnell Desk                       | FDGDESK     | 22"d x 45"w x 30"h      |
| Grinnell Desk with Computer Support | FDGDESKS    | 36"d x 45"w x 30"h      |
| Grinnell Desktop Bookcase           | FDGBKCS     | 14"d x 44.5"w x 23.25"h |
| Grinnell Wardrobe, No Drawers       | FDGWROBE    | 22"d x 36"w x 72"h      |
| Grinnell Wardrobe, With Drawers     | FDGWROBE3   | 22"d x 36"w x 72"h      |
| Grinnell Chest, 3-Drawer            | FDGCHEST3   | 19"d x 32"w x 31"h      |
| Grinnell Chest, 4-Drawer            | FDGCHEST4   | 19"d x 32"w x 40"h      |
| Grinnell Nightstand                 | FDGNIGHTSTD | 16.75"d x 20"w x 28"h   |