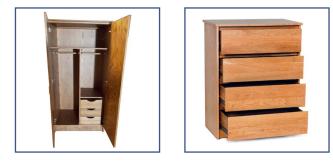

## A number of pieces and options to furnish any size of student room

- Standard pieces include a Single Pedestal Desk (with or without computer support and desktop bookcase), two styles of Wardrobes, two sizes of Chests and a Nightstand
- Laminate tops produced with .75" thick particleboard and 3/16" oak edgebanding
- Back and sides manufactured from .75" thick red oak veneer
- Drawers feature solid oak fronts, baltic birch boxes, .25" thick masonite bottoms and heavy-duty 3/4 extensions

| Ітем                                | Model       | Overall Size            |
|-------------------------------------|-------------|-------------------------|
| Grinnell Desk                       | FDGDESK     | 22"d x 45"w x 30"h      |
| Grinnell Desk with Computer Support | FDGDESKS    | 36"d x 45"w x 30"h      |
| Grinnell Desktop Bookcase           | FDGBKCS     | 14"d x 44.5"w x 23.25"h |
| Grinnell Wardrobe, No Drawers       | FDGWROBE    | 22"d x 36"w x 72"h      |
| Grinnell Wardrobe, With Drawers     | FDGWROBE3   | 22"d x 36"w x 72"h      |
| Grinnell Chest, 3-Drawer            | FDGCHEST3   | 19"d x 32"w x 31"h      |
| Grinnell Chest, 4-Drawer            | FDGCHEST4   | 19"d x 32"w x 40"h      |
| Grinnell Nightstand                 | FDGNIGHTSTD | 16.75"d x 20"w x 28"h   |