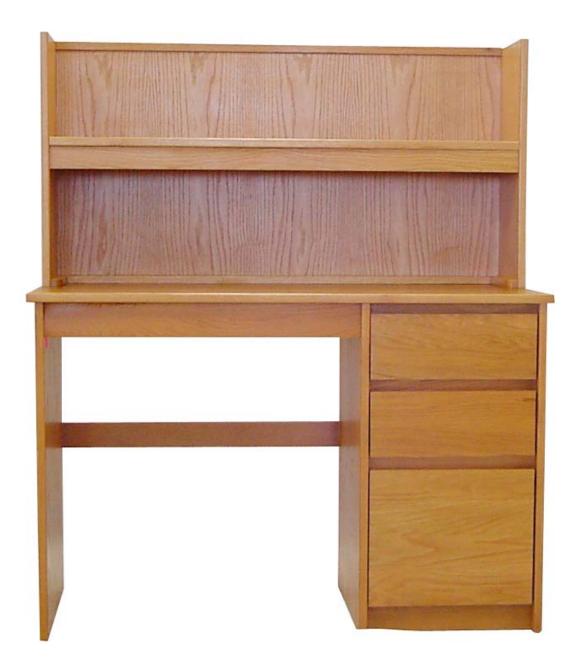

## A number of pieces and options to furnish any size of student room

- Standard pieces include a Single Pedestal Desk (with or without computer support and desktop bookcase), two styles of Wardrobes, two sizes of Chests and a Nightstand
- Laminate tops produced with .75" thick particleboard and 3/16" oak edgebanding
- Back and sides manufactured from .75" thick red oak veneer
- Drawers feature solid oak fronts, baltic birch boxes, .25" thick masonite bottoms and heavy-duty 3/4 extensions

| Ітем                                | Model       | Overall Size            |
|-------------------------------------|-------------|-------------------------|
| Grinnell Desk                       | FDGDESK     | 22"d x 45"w x 30"h      |
| Grinnell Desk with Computer Support | FDGDESKS    | 36"d x 45"w x 30"h      |
| Grinnell Desktop Bookcase           | FDGBKCS     | 14"d x 44.5"w x 23.25"h |
| Grinnell Wardrobe, No Drawers       | FDGWROBE    | 22"d x 36"w x 72"h      |
| Grinnell Wardrobe, With Drawers     | FDGWROBE3   | 22"d x 36"w x 72"h      |
| Grinnell Chest, 3-Drawer            | FDGCHEST3   | 19"d x 32"w x 31"h      |
| Grinnell Chest, 4-Drawer            | FDGCHEST4   | 19"d x 32"w x 40"h      |
| Grinnell Nightstand                 | FDGNIGHTSTD | 16.75"d x 20"w x 28"h   |