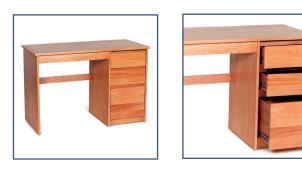

## A number of pieces and options to furnish any size of student room

- Standard pieces include a Single Pedestal Desk (with or without computer support and desktop bookcase), two styles of Wardrobes, two sizes of Chests and a Nightstand
- Laminate tops produced with .75" thick particleboard and 3/16" oak edgebanding
- Back and sides manufactured from .75" thick red oak veneer
- Drawers feature solid oak fronts, baltic birch boxes, .25" thick masonite bottoms and heavy-duty 3/4 extensions

| Ітем                                | Model       | Overall Size            |
|-------------------------------------|-------------|-------------------------|
| Grinnell Desk                       | FDGDESK     | 22"d x 45"w x 30"h      |
| Grinnell Desk with Computer Support | FDGDESKS    | 36"d x 45"w x 30"h      |
| Grinnell Desktop Bookcase           | FDGBKCS     | 14"d x 44.5"w x 23.25"h |
| Grinnell Wardrobe, No Drawers       | FDGWROBE    | 22"d x 36"w x 72"h      |
| Grinnell Wardrobe, With Drawers     | FDGWROBE3   | 22"d x 36"w x 72"h      |
| Grinnell Chest, 3-Drawer            | FDGCHEST3   | 19"d x 32"w x 31"h      |
| Grinnell Chest, 4-Drawer            | FDGCHEST4   | 19"d x 32"w x 40"h      |
| Grinnell Nightstand                 | FDGNIGHTSTD | 16.75"d x 20"w x 28"h   |