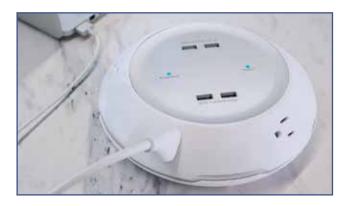

## Flexible desktop power for any workstation

- Freestanding FlexCharge9 unit features (5) five AC outlets and (4) four quick-charge USB outlets
- Mountable FlexCharge4 unit features (2) two AC outlets and (2) two quick-charge USB outlets; can be mounted in a 2" grommet or with included clamp to the top or underside of work surface
- AC outlets are 15A, 125V, 60Hz
- Meet spill-protection criteria
- 8' power cord
- Built-in surge protection
- UL and cUL listed

| Ітем        | MODEL              | Overall Size          |
|-------------|--------------------|-----------------------|
| FlexCharge4 | FDSKTOPPWRFLEXCHG4 | 7"w x 3"h             |
| FlexCharge9 | FDSKTOPPWRFLEXCHG9 | 7.9"diameter x 2.25"h |