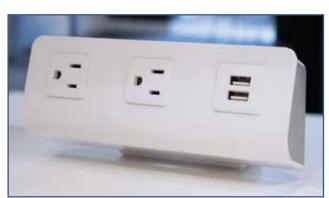

## Flexible desktop power for any workstation

- Freestanding FlexCharge9 unit features (5) five AC outlets and (4) four quick-charge USB outlets
- Mountable FlexCharge4 unit features (2) two AC outlets and (2) two quick-charge USB outlets; can be mounted in a 2" grommet or with included clamp to the top or underside of work surface
- AC outlets are 15A, 125V, 60Hz
- Meet spill-protection criteria
- 8' power cord
- Built-in surge protection
- UL and cUL listed

| Ітем        | MODEL              | Overall Size          |
|-------------|--------------------|-----------------------|
| FlexCharge4 | FDSKTOPPWRFLEXCHG4 | 7"w x 3"h             |
| FlexCharge9 | FDSKTOPPWRFLEXCHG9 | 7.9"diameter x 2.25"h |