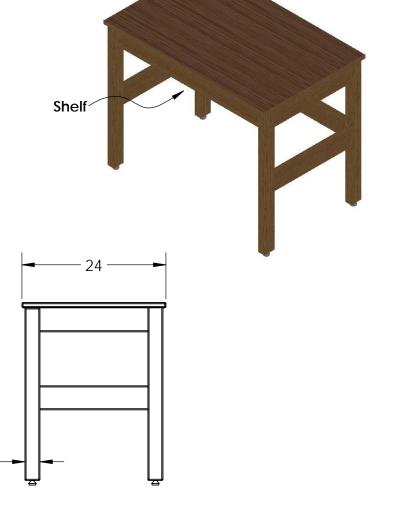

Study Desk With Shelf 24"D x 38"W x 30"H

Materials

Red Oak Veneer Solid Red Oak Glide Swivel 1 1/4"

Iowa Prison Industries Ft. Madison Division Ft. Madison, IA 52627 www.iaprisonind.com DIMENSIONS ARE IN INCHES