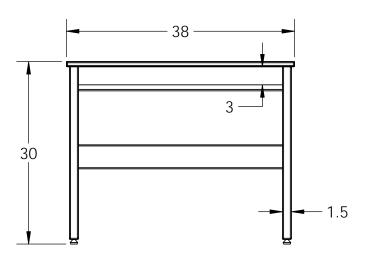

Study Desk With Shelf 24"D x 38"W x 30"H

Materials

Red Oak Veneer Solid Red Oak Glide Swivel 1 1/4"

Iowa Prison Industries Ft. Madison Division Ft. Madison, IA 52627 www.iaprisonind.com DIMENSIONS ARE IN INCHES