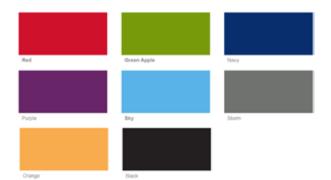

## Blending flexibility with mobility for an active learning environment

- All-in-one units efficiently switch between lecture, collaborative and group modes
- Molded polypropylene fiberglass reinforced shells are comfortable and easy to clean; available in eight colors
- Easy grip handle built into the back of the chair for better control when moving
- Base with over sized opening offers generous access and accommodates large backpacks and other personal items
- Optional over sized work surface (12.5"d x 23.25"w) is non-handed for right and left handed individuals, telescopes in and out for easier access, and features a pencil ridge on all four edges
- 360 degree swivel seat for clear sight lines between students, instructors and visual content
- Six casters allow for seamless transition between classroom layouts; hard floor casters standard
- Supports up to 300 pounds