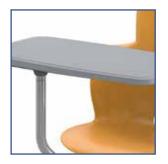

## Blending flexibility with mobility for an active learning environment

- All-in-one units efficiently switch between lecture, collaborative and group modes
- Molded polypropylene fiberglass reinforced shells are comfortable and easy to clean; available in eight colors
- Easy grip handle built into the back of the chair for better control when moving
- Base with over sized opening offers generous access and accommodates large backpacks and other personal items
- Optional over sized work surface (12.5"d x 23.25"w) is non-handed for right and left handed individuals, telescopes in and out for easier access, and features a pencil ridge on all four edges
- 360 degree swivel seat for clear sight lines between students, instructors and visual content
- Six casters allow for seamless transition between classroom layouts; hard floor casters standard
- Supports up to 300 pounds

| Ітем                            | Model  | Overall Size                  | Seat Height |
|---------------------------------|--------|-------------------------------|-------------|
| Ethos Student Chair             | FESIC0 | 24.5''d X 23.5''w x 34.5''h   | 8''         |
| Ethos Student Chair with Tablet | FESICI | 31.875''d x 23.5''w x 34.5''h | 8''         |