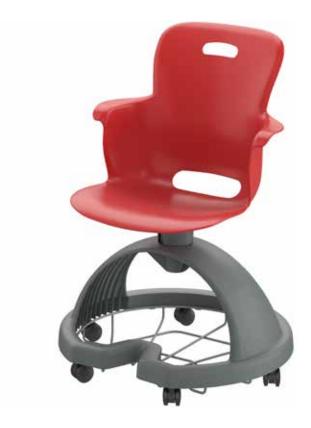

## ETHOS SERIES

## Blending flexibility with mobility for an active learning environment

- All-in-one units efficiently switch between lecture, collaborative and group modes
- Molded polypropylene fiberglass reinforced shells are comfortable and easy to clean; available in eight colors
- Easy grip handle built into the back of the chair for better control when moving
- Base with over sized opening offers generous access and accommodates large backpacks and other personal items
- Optional over sized work surface (12.5"d x 23.25"w) is non-handed for right and left handed individuals, telescopes in and out for easier access, and features a pencil ridge on all four edges
- 360 degree swivel seat for clear sight lines between students, instructors and visual content
- Six casters allow for seamless transition between classroom layouts; hard floor casters standard
- Supports up to 300 pounds

| Ітем                            | Model  | Overall Size                  | Seat Height |
|---------------------------------|--------|-------------------------------|-------------|
| Ethos Student Chair             | FESIC0 | 24.5''d X 23.5''w x 34.5''h   | 8''         |
| Ethos Student Chair with Tablet | FESICI | 31.875''d x 23.5''w x 34.5''h | 8''         |