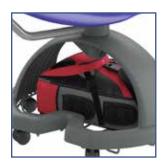

## Blending flexibility with mobility for an active learning environment

- All-in-one units efficiently switch between lecture, collaborative and group modes
- Molded polypropylene fiberglass reinforced shells are comfortable and easy to clean; available in eight colors
- Easy grip handle built into the back of the chair for better control when moving
- Base with over sized opening offers generous access and accommodates large backpacks and other personal items
- Optional over sized work surface (12.5"d x 23.25"w) is non-handed for right and left handed individuals, telescopes in and out for easier access, and features a pencil ridge on all four edges
- 360 degree swivel seat for clear sight lines between students, instructors and visual content
- Six casters allow for seamless transition between classroom layouts; hard floor casters standard
- Supports up to 300 pounds