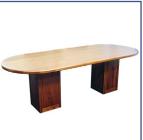

## An ideal choice for any executive's office with fine details and excellent craftsmanship

- Originally designed to meet the specific needs of the State of Iowa's Agency Directors
- Constructed of solid wood and wood veneer; choose oak, walnut, cherry or maple
- Satin nickel pulls
- Numerous pieces available to furnish an entire office:
  - **Double Pedestal Desk** featured writing boards, two box drawers and a hanging file drawer on each pedestal plus a center pencil drawer
  - **Computer Desk** include one CPU storage pedestal and one file pedestal
  - Roomy **Credenza with Hutch** offers lots of storage space with numerous file drawers and shelves as well as a pullout TV shelf
  - Oval-shaped **Conference Table** with square solid wood supports and hidden casters
  - Two **Side Tables** available: choose from open model with one drawer and one shelf or an enclosed model with removable top for private storage
  - Bookcases feature solid wood adjustable shelves
- Custom sizes or configurations available

| Ітем                           | MODEL     | <b>OVERALL SIZE</b>      |
|--------------------------------|-----------|--------------------------|
| Double Pedestal Desk           | FCW2801   | 36"d x 72"w x 31.5"h     |
| Computer Desk                  | FCW2683   | 30"d x 60"w x 31.5"h     |
| Computer Desk, Roll Top        | FCW2684   | 28.5"d x 60.5"w x 57.5"h |
| Credenza with Hutch            | FCW2686   | 25"d x 73.5"w x 65.75"h  |
| Conference Table, Veneer Top   | FCW2687   | 40"d x 96"w x 30"h       |
| Conference Table, Laminate Top | FCW2687R1 |                          |
| Side Table                     | FCW2685   | 15.5"d x 21.5"w x 27.5"h |
| Side Storage Table             | FCW4248   | 21.5"d x 21.5"w x 20"h   |
| Bookcase, 3-Shelf              | FCW2688   | 12.75"d x 36"w x 48"h    |
| Bookcase, 4-Shelf              | FCW2689   | 12.75"d x 36"w x 60"h    |