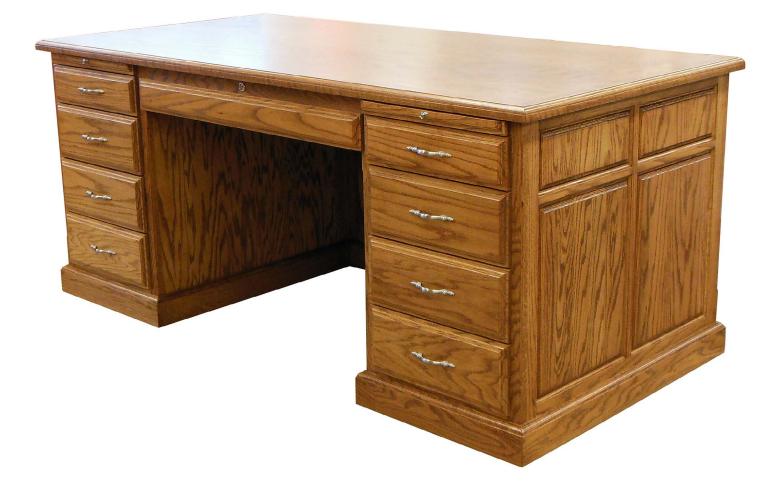

## An ideal choice for any executive's office with fine details and excellent craftsmanship

- Originally designed to meet the specific needs of the State of Iowa's Agency Directors
- Constructed of solid wood and wood veneer; choose oak, walnut, cherry or maple
- Satin nickel pulls
- Numerous pieces available to furnish an entire office:
  - **Double Pedestal Desk** featured writing boards, two box drawers and a hanging file drawer on each pedestal plus a center pencil drawer
  - **Computer Desk** include one CPU storage pedestal and one file pedestal
  - Roomy **Credenza with Hutch** offers lots of storage space with numerous file drawers and shelves as well as a pullout TV shelf
  - Oval-shaped **Conference Table** with square solid wood supports and hidden casters
  - Two **Side Tables** available: choose from open model with one drawer and one shelf or an enclosed model with removable top for private storage
  - Bookcases feature solid wood adjustable shelves
- Custom sizes or configurations available

| Ітем                           | MODEL     | <b>OVERALL SIZE</b>      |
|--------------------------------|-----------|--------------------------|
| Double Pedestal Desk           | FCW2801   | 36"d x 72"w x 31.5"h     |
| Computer Desk                  | FCW2683   | 30"d x 60"w x 31.5"h     |
| Computer Desk, Roll Top        | FCW2684   | 28.5"d x 60.5"w x 57.5"h |
| Credenza with Hutch            | FCW2686   | 25"d x 73.5"w x 65.75"h  |
| Conference Table, Veneer Top   | FCW2687   | 40"d x 96"w x 30"h       |
| Conference Table, Laminate Top | FCW2687R1 |                          |
| Side Table                     | FCW2685   | 15.5"d x 21.5"w x 27.5"h |
| Side Storage Table             | FCW4248   | 21.5"d x 21.5"w x 20"h   |
| Bookcase, 3-Shelf              | FCW2688   | 12.75"d x 36"w x 48"h    |
| Bookcase, 4-Shelf              | FCW2689   | 12.75"d x 36"w x 60"h    |