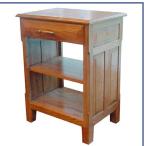

## An ideal choice for any executive's office with fine details and excellent craftsmanship

- Originally designed to meet the specific needs of the State of Iowa's Agency Directors
- Constructed of solid wood and wood veneer; choose oak, walnut, cherry or maple
- Satin nickel pulls
- Numerous pieces available to furnish an entire office:
  - **Double Pedestal Desk** featured writing boards, two box drawers and a hanging file drawer on each pedestal plus a center pencil drawer
  - **Computer Desk** include one CPU storage pedestal and one file pedestal
  - Roomy **Credenza with Hutch** offers lots of storage space with numerous file drawers and shelves as well as a pullout TV shelf
  - Oval-shaped **Conference Table** with square solid wood supports and hidden casters
  - Two **Side Tables** available: choose from open model with one drawer and one shelf or an enclosed model with removable top for private storage
  - Bookcases feature solid wood adjustable shelves
- Custom sizes or configurations available

| Ітем                           | MODEL     | <b>OVERALL SIZE</b>      |
|--------------------------------|-----------|--------------------------|
| Double Pedestal Desk           | FCW2801   | 36"d x 72"w x 31.5"h     |
| Computer Desk                  | FCW2683   | 30"d x 60"w x 31.5"h     |
| Computer Desk, Roll Top        | FCW2684   | 28.5"d x 60.5"w x 57.5"h |
| Credenza with Hutch            | FCW2686   | 25"d x 73.5"w x 65.75"h  |
| Conference Table, Veneer Top   | FCW2687   | 40"d x 96"w x 30"h       |
| Conference Table, Laminate Top | FCW2687R1 |                          |
| Side Table                     | FCW2685   | 15.5"d x 21.5"w x 27.5"h |
| Side Storage Table             | FCW4248   | 21.5"d x 21.5"w x 20"h   |
| Bookcase, 3-Shelf              | FCW2688   | 12.75"d x 36"w x 48"h    |
| Bookcase, 4-Shelf              | FCW2689   | 12.75"d x 36"w x 60"h    |