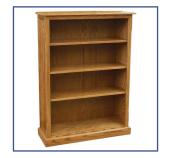

## An ideal choice for any executive's office with fine details and excellent craftsmanship

- Originally designed to meet the specific needs of the State of Iowa's Agency Directors
- Constructed of solid wood and wood veneer; choose oak, walnut, cherry or maple
- Satin nickel pulls
- Numerous pieces available to furnish an entire office:
  - **Double Pedestal Desk** featured writing boards, two box drawers and a hanging file drawer on each pedestal plus a center pencil drawer
  - **Computer Desk** include one CPU storage pedestal and one file pedestal
  - Roomy **Credenza with Hutch** offers lots of storage space with numerous file drawers and shelves as well as a pullout TV shelf
  - Oval-shaped **Conference Table** with square solid wood supports and hidden casters
  - Two **Side Tables** available: choose from open model with one drawer and one shelf or an enclosed model with removable top for private storage
  - Bookcases feature solid wood adjustable shelves
- Custom sizes or configurations available

| Ітем                           | MODEL     | <b>OVERALL SIZE</b>      |
|--------------------------------|-----------|--------------------------|
| Double Pedestal Desk           | FCW2801   | 36"d x 72"w x 31.5"h     |
| Computer Desk                  | FCW2683   | 30"d x 60"w x 31.5"h     |
| Computer Desk, Roll Top        | FCW2684   | 28.5"d x 60.5"w x 57.5"h |
| Credenza with Hutch            | FCW2686   | 25"d x 73.5"w x 65.75"h  |
| Conference Table, Veneer Top   | FCW2687   | 40"d x 96"w x 30"h       |
| Conference Table, Laminate Top | FCW2687R1 |                          |
| Side Table                     | FCW2685   | 15.5"d x 21.5"w x 27.5"h |
| Side Storage Table             | FCW4248   | 21.5"d x 21.5"w x 20"h   |
| Bookcase, 3-Shelf              | FCW2688   | 12.75"d x 36"w x 48"h    |
| Bookcase, 4-Shelf              | FCW2689   | 12.75"d x 36"w x 60"h    |