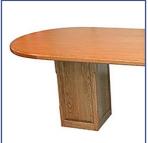

## An ideal choice for any executive's office with fine details and excellent craftsmanship

- Originally designed to meet the specific needs of the State of Iowa's Agency Directors
- Constructed of solid wood and wood veneer; choose oak, walnut, cherry or maple
- Satin nickel pulls
- Numerous pieces available to furnish an entire office:
  - **Double Pedestal Desk** featured writing boards, two box drawers and a hanging file drawer on each pedestal plus a center pencil drawer
  - **Computer Desk** include one CPU storage pedestal and one file pedestal
  - Roomy **Credenza with Hutch** offers lots of storage space with numerous file drawers and shelves as well as a pullout TV shelf
  - Oval-shaped **Conference Table** with square solid wood supports and hidden casters
  - Two **Side Tables** available: choose from open model with one drawer and one shelf or an enclosed model with removable top for private storage
  - Bookcases feature solid wood adjustable shelves
- Custom sizes or configurations available

| Ітем                           | MODEL     | <b>OVERALL SIZE</b>      |
|--------------------------------|-----------|--------------------------|
| Double Pedestal Desk           | FCW2801   | 36"d x 72"w x 31.5"h     |
| Computer Desk                  | FCW2683   | 30"d x 60"w x 31.5"h     |
| Computer Desk, Roll Top        | FCW2684   | 28.5"d x 60.5"w x 57.5"h |
| Credenza with Hutch            | FCW2686   | 25"d x 73.5"w x 65.75"h  |
| Conference Table, Veneer Top   | FCW2687   | 40"d x 96"w x 30"h       |
| Conference Table, Laminate Top | FCW2687R1 |                          |
| Side Table                     | FCW2685   | 15.5"d x 21.5"w x 27.5"h |
| Side Storage Table             | FCW4248   | 21.5"d x 21.5"w x 20"h   |
| Bookcase, 3-Shelf              | FCW2688   | 12.75"d x 36"w x 48"h    |
| Bookcase, 4-Shelf              | FCW2689   | 12.75"d x 36"w x 60"h    |