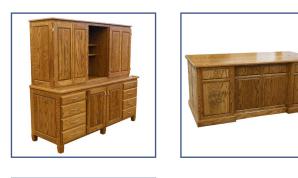

## An ideal choice for any executive's office with fine details and excellent craftsmanship

- Originally designed to meet the specific needs of the State of Iowa's Agency Directors
- Constructed of solid wood and wood veneer; choose oak, walnut, cherry or maple
- Satin nickel pulls
- Numerous pieces available to furnish an entire office:
  - **Double Pedestal Desk** featured writing boards, two box drawers and a hanging file drawer on each pedestal plus a center pencil drawer
  - **Computer Desk** include one CPU storage pedestal and one file pedestal
  - Roomy **Credenza with Hutch** offers lots of storage space with numerous file drawers and shelves as well as a pullout TV shelf
  - Oval-shaped **Conference Table** with square solid wood supports and hidden casters
  - Two **Side Tables** available: choose from open model with one drawer and one shelf or an enclosed model with removable top for private storage
  - Bookcases feature solid wood adjustable shelves
- Custom sizes or configurations available

| Ітем                           | MODEL     | <b>OVERALL SIZE</b>      |
|--------------------------------|-----------|--------------------------|
| Double Pedestal Desk           | FCW2801   | 36"d x 72"w x 31.5"h     |
| Computer Desk                  | FCW2683   | 30"d x 60"w x 31.5"h     |
| Computer Desk, Roll Top        | FCW2684   | 28.5"d x 60.5"w x 57.5"h |
| Credenza with Hutch            | FCW2686   | 25"d x 73.5"w x 65.75"h  |
| Conference Table, Veneer Top   | FCW2687   | 40"d x 96"w x 30"h       |
| Conference Table, Laminate Top | FCW2687R1 |                          |
| Side Table                     | FCW2685   | 15.5"d x 21.5"w x 27.5"h |
| Side Storage Table             | FCW4248   | 21.5"d x 21.5"w x 20"h   |
| Bookcase, 3-Shelf              | FCW2688   | 12.75"d x 36"w x 48"h    |
| Bookcase, 4-Shelf              | FCW2689   | 12.75"d x 36"w x 60"h    |