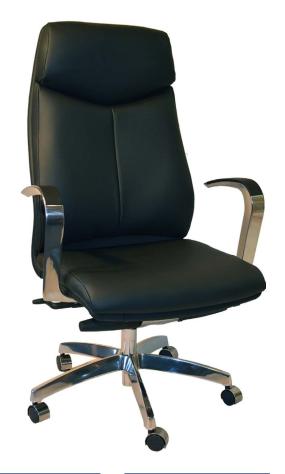

## DELTA EXECUTIVE

## Executive style plus ergonomic comfort

- Thin, modern profile with lumbar support built into the curved back
- Waterfall seat for extra comfort
- High profile knee-tilt chair control with height and tension adjustment
- Fixed loop arms
- Available with black accents (arms and base) or with stylish polished aluminum accents (arms, base and casters)
- Choose black or polished aluminum base

| ITEM                                    | MODEL    | SEAT SIZE      | SEAT HEIGHT        | BACK SIZE     |
|-----------------------------------------|----------|----------------|--------------------|---------------|
| Delta Executive, Black Base             | FDELTABL | 18.25"d x 21"w | 17.875" - 20.125"h | 21"w x 28.5"h |
| Delta Executive, Polished Aluminum Base | FDELTACH | 18.25"d x 21"w | 17.875" - 20.125"h | 21"w x 28.5"h |