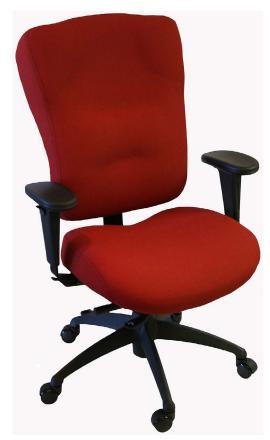

## COMFORT RX-V

## Designed for optimum comfort and fatigue relief

- Synchronous chair mechanism with 5-position tilt lock, side telescoping tilt tension and seat depth adjustment
- Built in lumbar support and back height adjustment ensure every user can find a comfortable position
- Exclusive posture support
- Contoured seat with a memory foam overlay conforms to the individual user
- Generous waterfall seat front provides proper support to the thighs and knees
- Ergonomic arms adjust both horizontally and vertically
- Modern 25" black composite base with 2" carpet casters

| ITEM         | Model       | Overall Size  | SEAT SIZE   | Seat Height | BACK SIZE  |
|--------------|-------------|---------------|-------------|-------------|------------|
| Comfort RX-V | FCOMFORTRXV | 25.5"d x 27"w | 19"d x 21"w | 19.5" - 24" | 20"w x24"h |