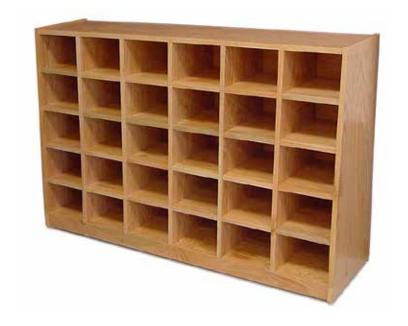

## CLASSROOM CUBBIES

## Perfect for organizing student supplies

- Solid oak and oak veneer construction
- Anti-tilt design resists tipping
- 8.75"w x 6"h cubbies, depth varies
- Casters for easy mobility
- 20, 25 or 30 hole models; custom sizes available

| Ітем                      | MODEL             | Overall Size               |
|---------------------------|-------------------|----------------------------|
| Classroom Cubbie, 20-Hole | FCUBBIEUNIT20HOLE | 16"d x 38.75"w x 38.3125"h |
| Classroom Cubbie, 25-Hole | FCUBBIEUNIT25HOLE | 16"d x 48"w x 38.3125"h    |
| Classroom Cubbie, 30-Hole | FCUBBIEUNIT30HOLE | 16"d x 57.75"w x 38.3125"h |