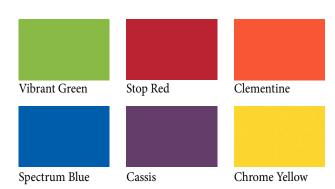

for extra color! Designate one for the ends and one for the fronts as shown above.