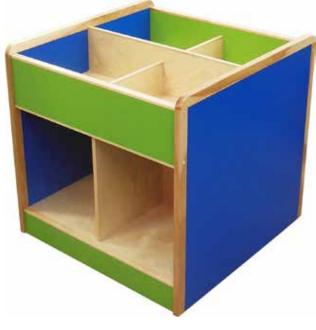

## Eye-catching yet functional and durable for children's areas

- Standard primary color laminates create children's spaces that are bright and inviting
- Birch plywood interior and birch trim with clear coat finish
- Compartmentalized top allows children to easily browse through front-faced books; each compartment is 11"d x 11"w x 6"h
- Lower area provides additional book storage with dividers to help keep books organized; each space is 11"d x 11"w x 13"h
- 2" hidden casters allow book bins to be moved when needed
- Two sizes available

| Ітем                       | Model   | Overall Size       |
|----------------------------|---------|--------------------|
| Children's Book Bin, Small | FCW8162 | 24"d x 24"w x 24"h |
| Children's Book Bin, Large | FCW8161 | 24"d x 36"w x 24"h |