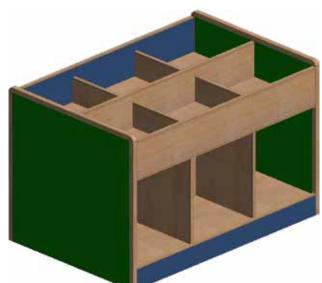

## Eye-catching yet functional and durable for children's areas

- Standard primary color laminates create children's spaces that are bright and inviting
- Birch plywood interior and birch trim with clear coat finish
- Compartmentalized top allows children to easily browse through front-faced books; each compartment is 11"d x 11"w x 6"h
- Lower area provides additional book storage with dividers to help keep books organized; each space is 11"d x 11"w x 13"h
- 2" hidden casters allow book bins to be moved when needed
- Two sizes available