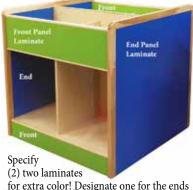

for extra color! Designate one for the ends and one for the fronts as shown above.