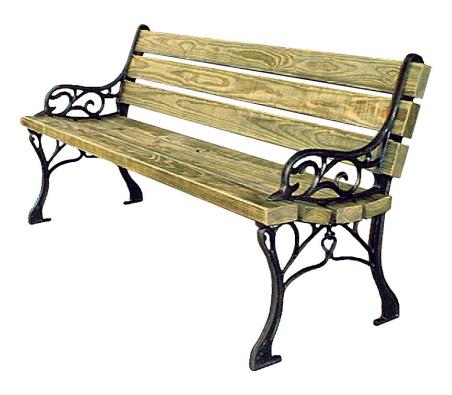

## 18TH CENTURY STYLE BENCHES

## Add a historic feel to your park area

- Heavy-duty cast iron ends
- Available in 4' and 5' lengths
- 2" x 4" seat and back slats produced from ACQ treated lumber or recycled plastic wood
- Surface mount, hardware sold separately
- Ends are powder-coat painted for durability; outdoor or indoor paint formulas available
- Custom sizes available

| Ітем                                     | MODEL          | OVERALL SIZE |
|------------------------------------------|----------------|--------------|
| 18th Century Style Bench, Treated Lumber | FDNRBENCH48C   | 48"w         |
|                                          | FDNRBENCH60C   | 60"w         |
| 18th Century Style Bench, Plastic Lumber | FDNRBENCH48CPL | 48"w         |
|                                          | FDNRBENCH60CPL | 60"w         |