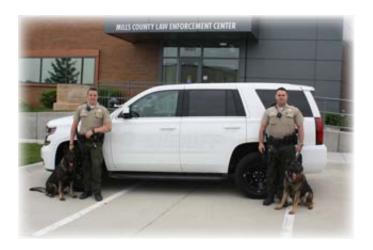

# VEHICLE DECALS

Sheriff Truck-SUV Decal Set See Price

Sheriff Car Decal Set
See Price

### **BUCHANAN COUNTY**

County Name See Price

Sheriff Star Decal, 12"
See Price

(1) Roll Shown

Striping
See Price

Sheriff Decal for Trunk, 3"
See Price

Sheriff Decal for Trunk, 5"
See Price

Sheriff Decal for side of Car, 8"

See Price

( 911

Phone Symbol & 911 Decal See Price K-9 UNIT

K-9 Unit Decal See Price 50-15

Unit Number Decal See Price PRISONER TRANSPORT

Prisoner Transport Decal See Price

Sheriff Star Magnetic, 12"

See Price

SHERIFF PATROL

Patrol Decal
See Price

SERGEANT

Sergeant Decal See Price SHERIFF PATROL SUPERVISOR

Motorcycle Decal Set See Price