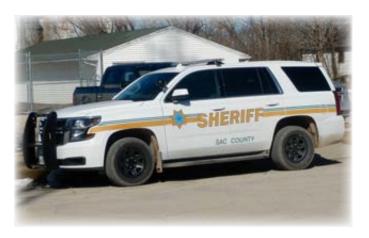

# VEHICLE DECALS

Sheriff Truck-SUV Decal Set See Price

Sheriff Car Decal Set
See Price

### **BUCHANAN COUNTY**

County Name See Price

Sheriff Star Decal, 12"
See Price

(1) Roll Shown

Striping
See Price

Sheriff Decal for Trunk, 3"
See Price

Sheriff Decal for Trunk, 5"
See Price

Sheriff Decal for side of Car, 8"

See Price

( 911

Phone Symbol & 911 Decal See Price K-9 UNIT

K-9 Unit Decal See Price 50-15

Unit Number Decal See Price PRISONER TRANSPORT

Prisoner Transport Decal See Price

Sheriff Star Magnetic, 12"

See Price

SHERIFF PATROL

Patrol Decal
See Price

SERGEANT

Sergeant Decal See Price SHERIFF PATROL SUPERVISOR

Motorcycle Decal Set See Price