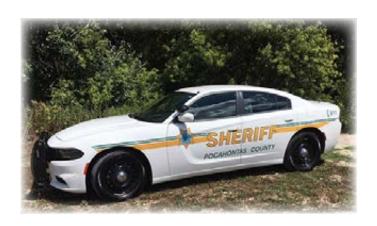

# VEHICLE DECALS

Sheriff Truck-SUV Decal Set See Price

Sheriff Car Decal Set
See Price

### **BUCHANAN COUNTY**

County Name See Price

Sheriff Star Decal, 12"
See Price

(1) Roll Shown

Striping
See Price

Sheriff Decal for Trunk, 3"
See Price

Sheriff Decal for Trunk, 5"
See Price

Sheriff Decal for side of Car, 8"

See Price

( 911

Phone Symbol & 911 Decal See Price K-9 UNIT

K-9 Unit Decal See Price 50-15

Unit Number Decal See Price PRISONER TRANSPORT

Prisoner Transport Decal See Price

Sheriff Star Magnetic, 12"

See Price

SHERIFF PATROL

Patrol Decal
See Price

SERGEANT

Sergeant Decal See Price SHERIFF PATROL SUPERVISOR

Motorcycle Decal Set See Price