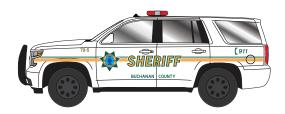

# VEHICLE DECALS

Sheriff Truck-SUV Decal Set See Price

Sheriff Car Decal Set
See Price

### **BUCHANAN COUNTY**

County Name See Price

Sheriff Star Decal, 12"
See Price

(1) Roll Shown

Striping
See Price

Sheriff Decal for Trunk, 3"
See Price

Sheriff Decal for Trunk, 5"
See Price

Sheriff Decal for side of Car, 8"

See Price

( 911

Phone Symbol & 911 Decal See Price K-9 UNIT

K-9 Unit Decal See Price 50-15

Unit Number Decal See Price PRISONER TRANSPORT

Prisoner Transport Decal See Price

Sheriff Star Magnetic, 12"

See Price