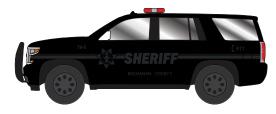

# **BLACK-OUT DECALS**

Sheriff Truck-SUV Decal Set See Price

Ghost Sheriff Car Decal Set See Price

### **BUCHANAN COUNTY**

County Name See Price

Sheriff Star Decal, 12" See Price

(1) Roll Shown

Striping See Price

# SHERIFF

Sheriff Decal for Trunk, 3" See Price

Sheriff Decal for Trunk, 5" See Price

# SHERIFF SHERIFF

Sheriff Decal for side of Car, 8" See Price