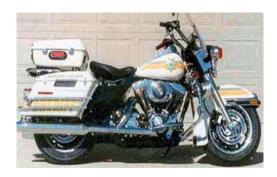

SHERIFF PATROL

Patrol Decal
See Price

SERGEANT

Sergeant Decal See Price SHERIFF PATROL SUPERVISOR

Motorcycle Decal Set See Price

### **BUCHANAN COUNTY**

County Name
See Price

Sheriff Star Decal, 5.5"
See Price

(1) Roll Shown

Striping
See Price

Sheriff Decal for Trunk
See Price

Sheriff Decal for Saddle Bags
See Price

Sheriff Decal for Windshield

See Price

( 911

Phone Symbol & 911 Decal

See Price

50-15

Unit Number Decal

See Price