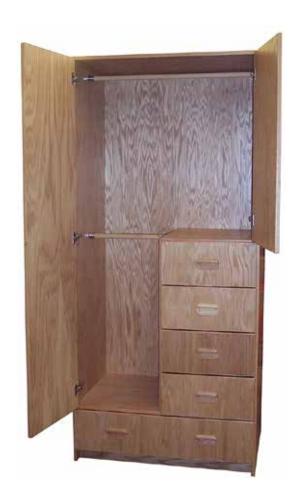

## HAWTHORN WARDROBES

## Choose between two wardrobe styles depending on your students' needs and floor plan

- Back, sides, drawer fronts, doors and dividers manufactured from .75" thick red oak veneer with solid oak edgebanding
- Drawer boxes manufactured from baltic birch plywood with .25" thick masonite bottoms
- Casters standard for mobility on the combination wardrobe/chest and optional on the wardrobe with two drawers

| ITEM                           | MODEL               | OVERALL SIZE       |
|--------------------------------|---------------------|--------------------|
| Hawthorn Wardrobe, 2 Drawers   | FHAWWROBE2DRW       | 24"d x 38"w x 74"h |
| Hawthorn Wardrobe, Combination | FHAWWARDROBECHST1/4 | 23"d x 36"w x 78"h |