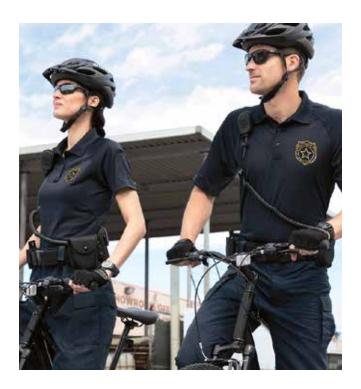

## Select Tactical Polos

## Designed for security and law enforcement with strategically placed mic clips and dual pen pockets

- 6.6-ounce snag-proof polyester •
- Styles include Adult SS, Ladies SS, Adult LS, Adult • Tall SS; some styles may be available in limited colors / sizes
- Double-needle stitching throughout •
- Flat knit collar •
- 3-button placket with dyed-to-match buttons •
- Mic clips at center placket and shoulders •
- Raglan sleeves •
- Reinforced dual pen pockets on left sleeve •
- Side vents .
- Drop tail to stay tucked in •
- Personalize with embroidery or application of • patch; extra charges will apply
- Lightweight 4.4-ounce style available •

Priced as low as \$26.99 each!\* \*plus embroidery or patch application charges

| Ітем                      | PART        | SIZES     | Colors                                                                                                |
|---------------------------|-------------|-----------|-------------------------------------------------------------------------------------------------------|
| SS Polo, Mens             | FEMBCS410SS | XS - 4XL  | Black, Charcoal, Dark Green, Dark Navy, Light Grey, Red,<br>Royal, Tactical Green, Tan, White, Yellow |
| SS Polo, Ladies           | FEMBCS411SS | XS - 4XL  | Black, Charcoal, Dark Navy, Royal                                                                     |
| SS Polo, Mens, Tall       | FEMBTLCS410 | LT - 4XLT | Black, Charcoal, Dark Navy, Light Grey, Royal                                                         |
| LS Polo, Unisex           | FEMBCS410LS | XS - 4XL  | Black, Charcoal, Dark Navy, Royal, Tan                                                                |
| Lightweight SS Polo, Mens | FEMBCS420SS | XS - 4XL  | Black, Charcoal, Dark Navy, Light Gray, Red, Royal, Safety<br>Yellow, White                           |