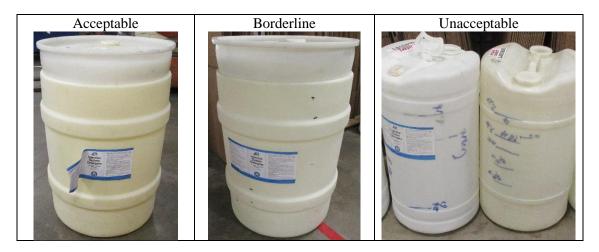

Drum deposits are refunded when the empty drums are returned to IPI in a re-usable condition. The following conditions must be met for a drum to be considered re-usable:

- Free from writing or other markings
- All bungs, caps, and lids present and in working order
- Free from cracks